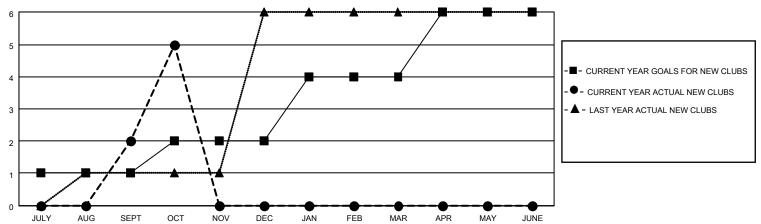

### GOALS AND ACTUAL NEW CLUBS CUMULATIVE

## District 3234H2

| Clubs RESULTS FOR 2021-2022 |   |   |   | Members RESULTS FOR 2021-2022 |    |     |    |
|-----------------------------|---|---|---|-------------------------------|----|-----|----|
|                             |   |   |   |                               |    |     |    |
| JULY/AUG/SEPT               | 1 | 2 | 3 | JULY/AUG/SEPT                 | 75 | 297 | 79 |
| OCT/NOV/DEC                 | 1 | 3 | 1 | OCT/NOV/DEC                   | 75 | 95  | 30 |
| JAN/FEB/MAR                 | 2 | 0 | 0 | JAN/FEB/MAR                   | 75 | 0   | 0  |
| APR/MAY/JUNE                | 2 | 0 | 0 | APR/MAY/JUNE                  | 75 | 0   | 0  |