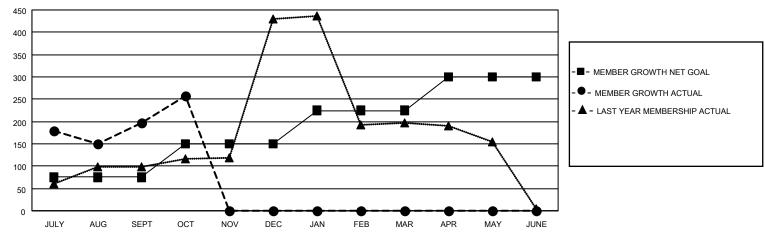

### GOALS AND ACTUAL MEMBERS CUMULATIVE

| DROPPED CLUBS: 4 |     | 40 CLUBS OF 89 ADDED 1 OR<br>MORE NEW MEMBERS | GENDER DISTRIBUTION                   |                        |  |
|------------------|-----|-----------------------------------------------|---------------------------------------|------------------------|--|
|                  |     | MONE NEW MEMBERS                              | MALE 2,515 (73. FEMALE 918 (26.74     |                        |  |
| DROPPED MEMBERS  |     |                                               | NON BINARY PREFER NOT TO ANSWER       | 0 (0.00%)<br>0 (0.00%) |  |
| DECEASED         | 2   |                                               | THE ENTITY TO ANOWER                  | 0 (0.0070)             |  |
| CLUB CANCELLED   | 61  | CLICK HERE FOR CUMULATIVE                     | TOTAL FAMILY UNIT MEMBERS             | 1,792                  |  |
| OTHER            | 46  | MEMBERSHIP DATA                               |                                       |                        |  |
| TOTAL            | 109 |                                               | FAMILY MEMBERS PAYING HALF DUES 1,087 |                        |  |

## District 3234H2

| Clubs RESULTS FOR 2021-2022 |   |   |   | Members RESULTS FOR 2021-2022 |    |     |    |
|-----------------------------|---|---|---|-------------------------------|----|-----|----|
|                             |   |   |   |                               |    |     |    |
| JULY/AUG/SEPT               | 1 | 2 | 3 | JULY/AUG/SEPT                 | 75 | 297 | 79 |
| OCT/NOV/DEC                 | 1 | 3 | 1 | OCT/NOV/DEC                   | 75 | 95  | 30 |
| JAN/FEB/MAR                 | 2 | 0 | 0 | JAN/FEB/MAR                   | 75 | 0   | 0  |
| APR/MAY/JUNE                | 2 | 0 | 0 | APR/MAY/JUNE                  | 75 | 0   | 0  |